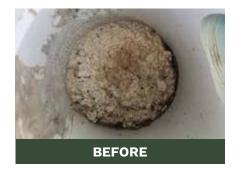

## **HOW IT WORKS**

Croc Crete is an industrial strength, acid based product for dissolving thick build ups of cement-based products. Our formula penetrates deep inside concrete residues and reacts from within. The solution only attacks the Portland Cement component of the grout, cement or concrete products, reducing the materials to sand and gravel.

## **SIMPLE TO USE**

Always test a small area prior to application.

- Ensure the area is dry and clear from water. Completely submerge affected area in Croc Crete solution.
- 2. Allow to soak, disturbing affected area's surface occasionally for optimal results.
- **3.** Blast thoroughly with water or plug and vacuum.
- **4.** Repeat if necessary, reducing the materials to a soft sludge for easy removal from the drain pipe.