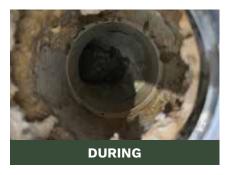

## **HOW IT WORKS**

Croc Crete is an industrial strength, acid based product for dissolving thick build ups of cement-based products. Our formula penetrates deep inside concrete residues and reacts from within. The solution only attacks the Portland Cement component of the grout, cement or concrete products, reducing the materials to sand and gravel.

## **SIMPLE TO USE**

Always test a small area prior to application.

- Ensure the area is dry and clear from water. Completely submerge affected area in Croc Crete solution.
- 2. Allow to soak, disturbing affected area's surface occasionally for optimal results.
- **3.** Blast thoroughly with water or plug and vacuum.
- **4.** Repeat if necessary, reducing the materials to a soft sludge for easy removal from the drain pipe.