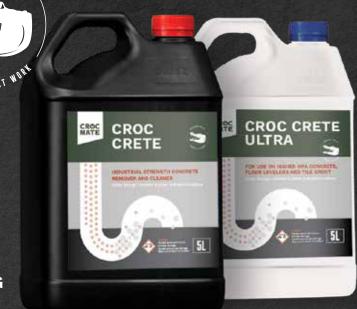

## CROC CRETE

EASILY CLEAR PIPES OF UNWANTED CONCRETE, MORTAR, TILER'S GROUT, FLOOR LEVELLING COMPOUND, BEDDING AND CEMENT-BASED PRODUCTS.

Available in: 5L, 10L, 20L, larger quantities available on request.

For higher MPA concrete, floor levelers and tile grout, Croc Crete Ultra will strip through these tough unwanted blockages.