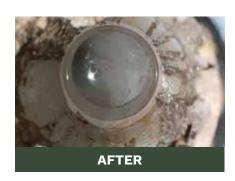

## **HOW IT WORKS**

Croc Crete is an industrial strength, acid based product for dissolving thick build ups of cement-based products. Our formula penetrates deep inside concrete residues and reacts from within. The solution only attacks the Portland Cement component of the grout, cement or concrete products, reducing the materials to sand and gravel.

## **SIMPLE TO USE**

Always test a small area prior to application.

- Ensure the area is dry and clear from water. Completely submerge affected area in Croc Crete solution.
- 2. Allow to soak, disturbing affected area's surface occasionally for optimal results.
- **3.** Blast thoroughly with water or plug and vacuum.
- **4.** Repeat if necessary, reducing the materials to a soft sludge for easy removal from the drain pipe.